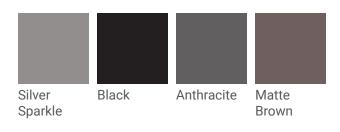

Standard height (for all Conference-Rite) = 73.5 cm

Special sizes and custom finishes available on request

**NOTE: Frames are supplied in** Silver Sparkle finish with square legs unless otherwise specified.

#### Finishes:

Black

Beech

Walnut

White

Frame Powder Coating: