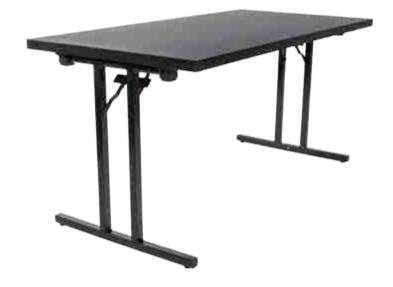

## CONFERENCE ROOM FOLDING TABLES -**CONFERENCE-RITE**

Folding conference tables with a clean modern design. Ideal for convention centres, conference rooms and meeting rooms.

Folding conference table round leg with modesty panel

Modesty panel - square leg shown

Modesty panels are slotted into a simple keyhole

- Wipe clean surfaces
- T-bar leg shape provides more legroom for delegates
- Choice between round and square legs (square as standard)
- Self locking folding mechanism
- Frame is recyclable and resistant to corrosion