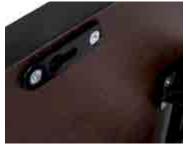

Modesty panel - square leg shown

Modesty panels are slotted into a simple keyhole

- Wipe clean surfaces
- T-bar leg shape provides more legroom for delegates
- Choice between round and square legs (square as standard)
- Self locking folding mechanism
- Frame is recyclable and resistant to corrosion