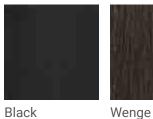

onal extas:**

- Modesty panel
- Seminar frame
- Seminar flip-top table with wheels/castors





Folding conference table square leq

Folded table

table top

t +44 (0) 1568 616638 | f +44 (0) 1568 616639 | e info@forbesgroup.eu | www.forbesgroup.eu Glendower Road, Leominster, Herefordshire, HR6 ORL England



## **CONFERENCE ROOM** FOLDING TABLES -CONFERENCE-RITE



| CRT1545 | 150 cm | 45 cm |
|---------|--------|-------|
| CRT1560 | 150 cm | 60 cm |
| CRT1575 | 150 cm | 75 cm |
| CRT1845 | 180 cm | 45 cm |
| CRT1860 | 180 cm | 60 cm |
| CRT1875 | 180 cm | 75 cm |

Standard height (for all Conference-Rite) = 73.5 cm

Special sizes and custom finishes available on request

**NOTE: Frames are supplied in** Silver Sparkle finish with square legs unless otherwise specified.

#### Finishes:







Black



Beech







Walnut



White

Frame Powder Coating: