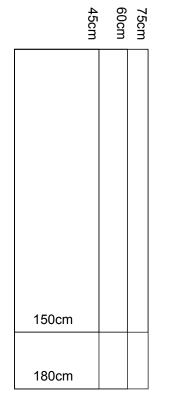

## **CONFERENCE ROOM** FOLDING TABLES -CONFERENCE-RITE

| CRT1545 | 150 cm | 45 cm |
|---------|--------|-------|
| CRT1560 | 150 cm | 60 cm |
| CRT1575 | 150 cm | 75 cm |
| CRT1845 | 180 cm | 45 cm |
| CRT1860 | 180 cm | 60 cm |
| CRT1875 | 180 cm | 75 cm |

Standard height (for all Conference-Rite) = 73.5 cm

Special sizes and custom finishes available on request

**NOTE: Frames are supplied in** Silver Sparkle finish with square legs unless otherwise specified.