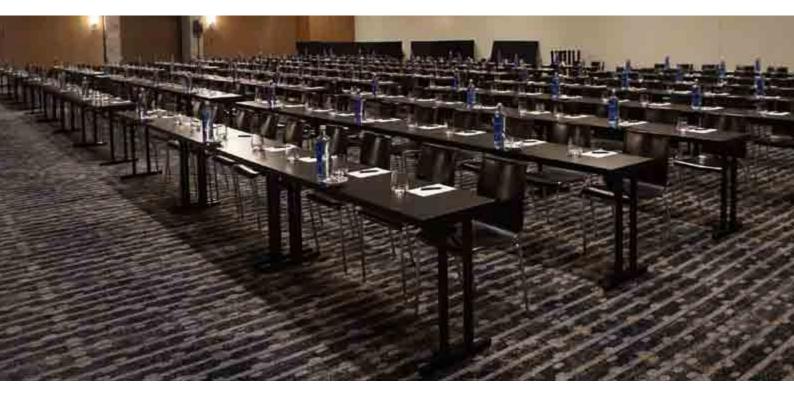

## CONFERENCE ROOM FOLDING TABLES -**CONFERENCE-RITE**

Folding conference tables with a clean modern design. Ideal for convention centres, conference rooms and meeting rooms.

Folding conference table round leg with modesty panel

Modesty panel - square leg shown

Modesty panels are slotted into a simple keyhole

- Wipe clean surfaces
- T-bar leg shape provides more legroom for delegates
- Choice between round and square legs (square as standard)
- Self locking folding mechanism
- Frame is recyclable and resistant to corrosion