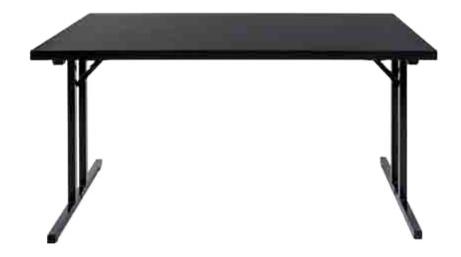

Modesty panel - square leg shown

Modesty panels are slotted into a simple keyhole

- Wipe clean surfaces
- T-bar leg shape provides more legroom for delegates
- Choice between round and square legs (square as standard)
- Self locking folding mechanism
- Frame is recyclable and resistant to corrosion

### **Optional extas:**

- Modesty panel
- Seminar frame
- Seminar flip-top table with wheels/castors

Folding conference table square leq

Folded table

table top

t +44 (0) 1568 616638 | f +44 (0) 1568 616639 | e info@forbesgroup.eu | www.forbesgroup.eu Glendower Road, Leominster, Herefordshire, HR6 ORL England