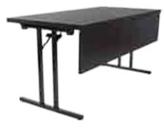

## CONFERENCE ROOM FOLDING TABLES -**CONFERENCE-RITE**

Folding conference tables with a clean modern design. Ideal for convention centres, conference rooms and meeting rooms.

Folding conference table round leg with modesty panel

Modesty panel - square leg shown

Modesty panels are slotted into a simple keyhole

- Wipe clean surfaces
- T-bar leg shape provides more legroom for delegates
- Choice between round and square legs (square as standard)
- Self locking folding mechanism
- Frame is recyclable and resistant to corrosion